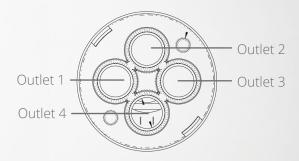

#### GD-35 SD 4 & GD-40 SD 4

These divertrer cartridges are specially designed for complete shower systems as they allow to have four different outlets. Mixed water enters through the side windows and exits through either outlet 1, 2, 3 or 4 independently.