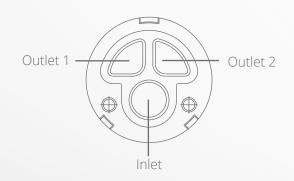

### Diverter functionality: 2 outlets

GD-25 is a 2 way diverter that fits specially well in slim designer shower bodies, enabling to switch from rain shower to body jets in a simple turn.

#### GD-35 SD 4 & GD-40 SD 4

These divertrer cartridges are specially designed for complete shower systems as they allow to have four different outlets. Mixed water enters through the side windows and exits through either outlet 1, 2, 3 or 4 independently.