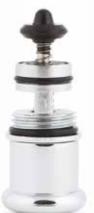

### Diverter functionality: 2 outlets

GD-25 is a 2 way diverter that fits specially well in slim designer shower bodies, enabling to switch from rain shower to body jets in a simple turn.

#### GD-25

The GD25 diverter from Sedal is a high end 25mm valve that features a high precision ceramic set with nano shelter technology by Sedal.

The operation torque has been improved while keeping a small footprint. Works perfectly paired with our TM006 Thermostatic cartridge for showers.

#### Slim body showers with high flow

The GD25 has a high flow rate, allowing to build slim body showers with 2 outlets providing a positive user experience while assuring environmental protection.