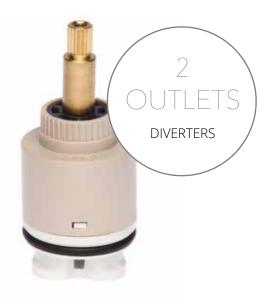

#### GD-35

The GD35 is a high end 2 outlet 35mm diverter that provides smooth operation and high precision stop in the close position thanks to the metallic lever and a high precision ceramic set.

Works perfectly paired with our TM001 Thermostatic cartridge for showers.

#### More endurance

Extended life time thanks to a high grade ceramic set made in our Technical Ceramics facilities. The metal lever improves the user perception of quality and precision in a small cartridge while ensuring an optimal functionality throughout its lifespan.