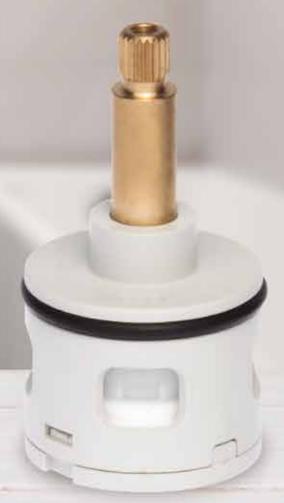

### Diverter functionality: 2 outlets

GD-25 is a 2 way diverter that fits specially well in slim designer shower bodies, enabling to switch from rain shower to body jets in a simple turn.

#### GD-25

The GD25 diverter from Sedal is a high end 25mm valve that features a high precision ceramic set with nano shelter technology by Sedal.

The operation torque has been improved while keeping a small footprint. Works perfectly paired with our TM006 Thermostatic cartridge for showers.

#### Slim body showers with high flow

The GD25 has a high flow rate, allowing to build slim body showers with 2 outlets providing a positive user experience while assuring environmental protection.