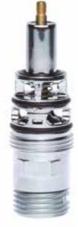

#### GD-35

The GD35 is a high end 2 outlet 35mm diverter that provides smooth operation and high precision stop in the close position thanks to the metallic lever and a high precision ceramic set.

Works perfectly paired with our TM001 Thermostatic cartridge for showers.

#### More endurance

Extended life time thanks to a high grade ceramic set made in our Technical Ceramics facilities. The metal lever improves the user perception of quality and precision in a small cartridge while ensuring an optimal functionality throughout its lifespan.