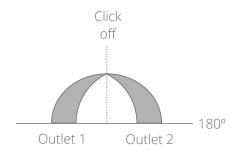

### Diverter functionality: 2 outlets

GD-25 is a 2 way diverter that fits specially well in slim designer shower bodies, enabling to switch from rain shower to body jets in a simple turn.